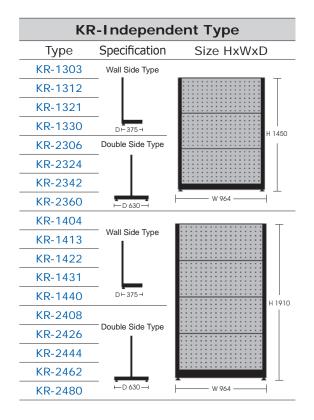

## **KR-Independent Type**

• Haner rack: easier identification of your tool storage.

- Suitable for every work shop, tool storage and maintenance shop.
- Perforated and louvred panel combination is also available.
- Accessories not included
- % Tools are not included in the product