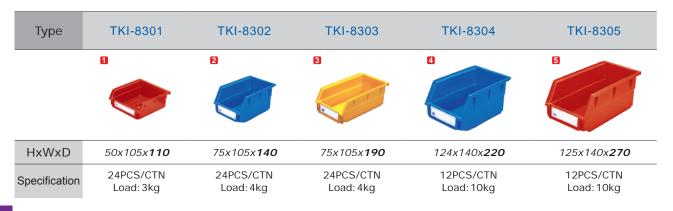

## Perforated Board KQ-306 H450xW900 KH-306 KH-306 H450xW900 KH-306 H450xW900 KR-2324 H450xW900 KR-2324 H450xW904AD630

Hanger Case Hanger Case color: Red.Blue.Yellow are available.