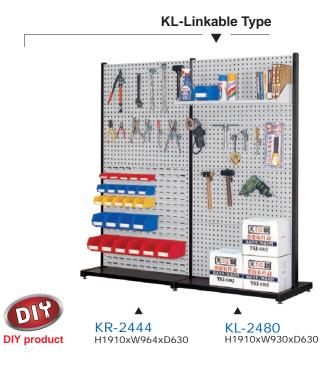

## Hanger Rack Accessories

Unit of Measurement : mm

Perforated and Louvred board transforming empty walls into valuable storage facilities, to organized ready-at-hand storage of tools and components.

Accessories not included