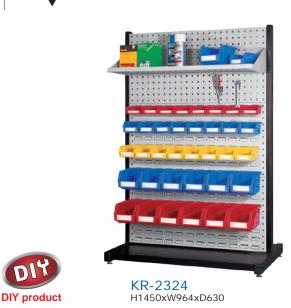

## Hanger Rack

- Haner rack: easier identification of your tool storage.
- Suitable for every work shop, tool storage and maintenance shop.
- Perforated and louvred panel combination is also available.
- Accessories not included
- \* Tools are not included in the product

## Perforated Board KQ-306 H450xW900 KH-306 KH-306 H450xW900 KH-306 H450xW900 KR-2324 H450xW900 KR-2324 H450xW904AD630

Hanger Case Hanger Case color: Red.Blue.Yellow are available.