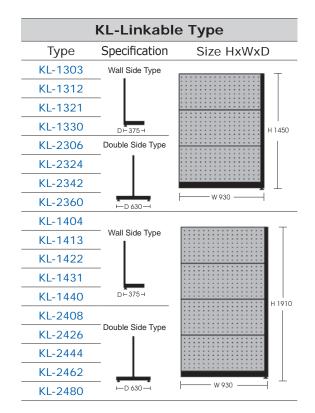

## Hanger Rack Accessories

Unit of Measurement : mm

Perforated and Louvred board transforming empty walls into valuable storage facilities, to organized ready-at-hand storage of tools and components.

Accessories not included