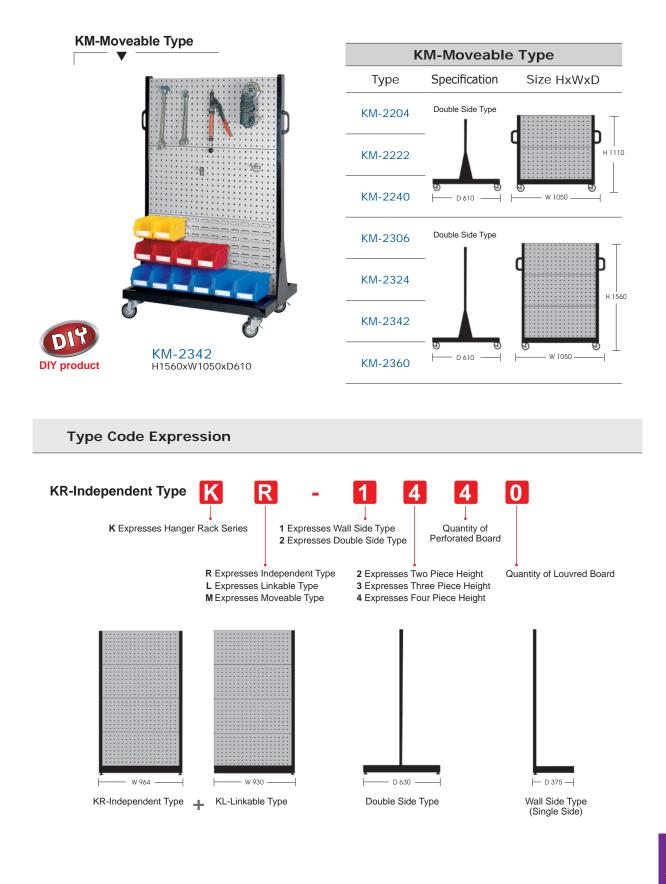

## Hanger Rack

- Haner rack: easier identification of your tool storage.
- Suitable for every work shop, tool storage and maintenance shop.
- Perforated and louvred panel combination is also available.
- Accessories not included
- \* Tools are not included in the product

## **KR-Independent Type**

• Haner rack: easier identification of your tool storage.

- Suitable for every work shop, tool storage and maintenance shop.
- Perforated and louvred panel combination is also available.
- Accessories not included
- % Tools are not included in the product

Unit of Measurement : mm

- Haner rack: easier identification of your tool storage.
- Suitable for every work shop, tool storage and maintenance shop.
- Perforated and louvred panel combination is also available.