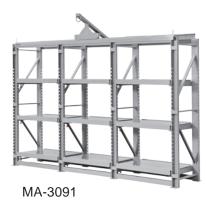

Crane rail built-in for MA-2081

Overall dimension:

MA-309 H2000xW3100xD605 MA-3091 H2380xW3100xD765

Usable height per pull-out shelf: 500mm

Columns: 3

Pull-out shelf quantity: 9 shelves

Crane rail built-in for MA-3091