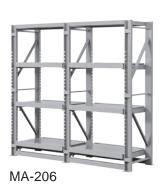

Columns: 2

Pull-out shelf quantity: 6 shelves Crane rail built-in for MA-2061

Overall dimension:

MA-208 H2000xW2100xD605 MA-2081 H2380xW2100xD765

Usable height per pull-out shelf: 350mm

Columns: 2

Pull-out shelf quantity: 8 shelves