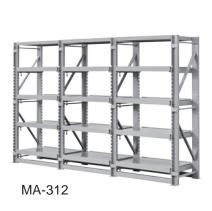

Overall dimension:

MA-312 H2000xW3100xD605 MA-3121 H2380xW3100xD765

Usable height per pull-out shelf: 350mm

Columns: 3

Pull-out shelf quantity: 12 shelves
Crane rail built-in for MA-3121