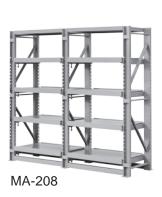

Columns: 2

Pull-out shelf quantity: 6 shelves Crane rail built-in for MA-2061

Overall dimension:

MA-208 H2000xW2100xD605 MA-2081 H2380xW2100xD765

Usable height per pull-out shelf: 350mm

Columns: 2

Pull-out shelf quantity: 8 shelves