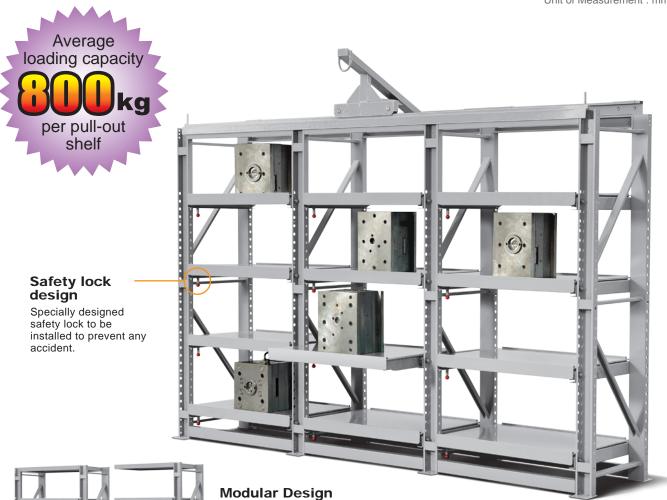

## **Mould Rack**

Unit of Measurement : mm

Height adjustable

Easy to install and great for future expansion.

Each shelf is capable for height adjustment every 50mm.

Independent Type Linkable Type

Built-in crane rail

## Pull-out drawer design 50% extension provides higher space utilization.

Unit of Measurement : mm

Overall dimension:

MA-206 H2000xW2100xD605 MA-2061 H2380xW2100xD765

Usable height per pull-out shelf: 500mm

Columns: 2

Pull-out shelf quantity: 6 shelves Crane rail built-in for MA-2061

Overall dimension:

MA-208 H2000xW2100xD605 MA-2081 H2380xW2100xD765

Usable height per pull-out shelf: 350mm

Columns: 2

Pull-out shelf quantity: 8 shelves

Crane rail built-in for MA-2081

Overall dimension:

MA-309 H2000xW3100xD605 MA-3091 H2380xW3100xD765

Usable height per pull-out shelf: 500mm

Columns: 3

Pull-out shelf quantity: 9 shelves

Crane rail built-in for MA-3091

Overall dimension:

MA-312 H2000xW3100xD605 MA-3121 H2380xW3100xD765

Usable height per pull-out shelf: 350mm

Columns: 3

Pull-out shelf quantity: 12 shelves
Crane rail built-in for MA-3121