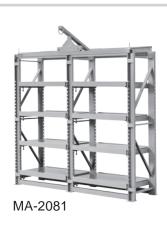

Columns: 2

Pull-out shelf quantity: 6 shelves Crane rail built-in for MA-2061

Overall dimension:

MA-208 H2000xW2100xD605 MA-2081 H2380xW2100xD765

Usable height per pull-out shelf: 350mm

Columns: 2

Pull-out shelf quantity: 8 shelves