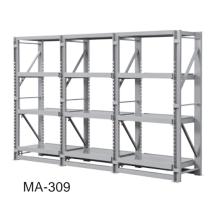

Crane rail built-in for MA-2081

Overall dimension:

MA-309 H2000xW3100xD605 MA-3091 H2380xW3100xD765

Usable height per pull-out shelf: 500mm

Columns: 3

Pull-out shelf quantity: 9 shelves

Crane rail built-in for MA-3091