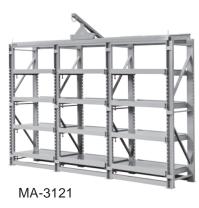

Overall dimension:

MA-312 H2000xW3100xD605 MA-3121 H2380xW3100xD765

Usable height per pull-out shelf: 350mm

Columns: 3

Pull-out shelf quantity: 12 shelves
Crane rail built-in for MA-3121