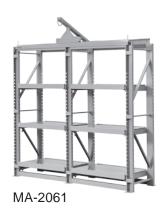

## Pull-out drawer design 50% extension provides higher space utilization.

Unit of Measurement : mm

Overall dimension:

MA-206 H2000xW2100xD605 MA-2061 H2380xW2100xD765

Usable height per pull-out shelf: 500mm

Columns: 2

Pull-out shelf quantity: 6 shelves Crane rail built-in for MA-2061

Overall dimension:

MA-208 H2000xW2100xD605 MA-2081 H2380xW2100xD765

Usable height per pull-out shelf: 350mm

Columns: 2

Pull-out shelf quantity: 8 shelves