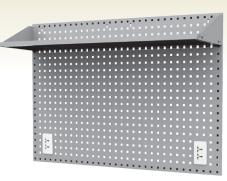

# **Modular System Workstation**

**\* Power plugs not included** 

7

Rack set SPQ-32A W900xD325xH825mm Panel: W900xH825mm Shelf: W895xD300xH25mm Socket: universal 220Vx2

8

Rack set SPQ-42A W1200xD325xH825mm Panel: W1200xH825mm Shelf: W1195xD300xH25mm Socket:: universal 220Vx2 9

Rack set with light SPQ-33A W900xD325xH825mm Panel: W900xH825mm Shelf: W895xD300xH25mm Socket: universal 220Vx2 Light: 14W Fluorescent Lamp

10

Rack set with light SPQ-43A W1200xD325xH825mm
Panel: W1200xH825mm
Shelf: W1195xD300xH25mm
Socket:: universal 220Vx2
Light: 14W Fluorescent Lamp

Steel Top SPW-3 W900xD500xH50mm Gauge:2mm

Steel Top SPW-4 W1200xD500xH50mm Gauge: 2mm

Linking Pole STL-1 W74xD40xH1757mm