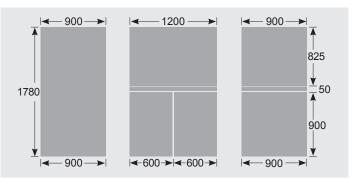

# **Modular System Workstation**

**\* Power plugs not included** 

7

Rack set SPQ-32A W900xD325xH825mm Panel: W900xH825mm Shelf: W895xD300xH25mm Socket: universal 220Vx2

8

Rack set SPQ-42A W1200xD325xH825mm Panel: W1200xH825mm Shelf: W1195xD300xH25mm Socket:: universal 220Vx2 9

Rack set with light SPQ-33A W900xD325xH825mm Panel: W900xH825mm Shelf: W895xD300xH25mm Socket: universal 220Vx2 Light: 14W Fluorescent Lamp

10

Rack set with light SPQ-43A W1200xD325xH825mm
Panel: W1200xH825mm
Shelf: W1195xD300xH25mm
Socket:: universal 220Vx2
Light: 14W Fluorescent Lamp

Steel Top SPW-3 W900xD500xH50mm Gauge:2mm

Steel Top SPW-4 W1200xD500xH50mm Gauge: 2mm

Linking Pole STL-1 W74xD40xH1757mm