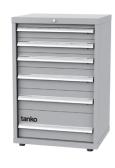

SG-231 W600xD500xH900mm With leveler screws

Storage Cabinet SFA-331 W900xD500xH900mm With 2 Shelfs loading capacity:200kg With leveler screws

Tool Cabinet
SE-23061
W600xD500xH900mm
drawer:H100x3.H150x3.H200x1
With leveler screws
Drawer loading capacity:50kg

### **Modular System Workstation**

- **1** SFA-361 Storage Cabinet x1
- **2** SFA-331 Storage Cabinet x1
- SG-231 Waste Bin Cabinet x1
- 4 SE-23061 Tool Cabinet x1
- **SPW-3** Steel Top x1
- **6 SPW-4** Steel Top x1
- **SPQ-33A** Rack set with light x1
- **® SPQ-43A** Rack set with light x1
- **(1)** STL-1 Linking Pole x3
- **% Power plugs not included**

- 1 SFA-361 Storage Cabinet x1
- SG-231 Waste Bin Cabinet x1
- 4 SE-23061 Tool Cabinet x1
- **6** SPW-4 Steel Top x1
- **® SPQ-43A** Rack set with light x1
- **1** STL-1 Linking Pole x2
- **\* Power plugs not included**