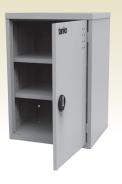

SG-231 W600xD500xH900mm With leveler screws

Storage Cabinet SFA-331 W900xD500xH900mm With 2 Shelfs loading capacity:200kg With leveler screws

Tool Cabinet
SE-23061
W600xD500xH900mm
drawer:H100x3.H150x3.H200x1
With leveler screws
Drawer loading capacity:50kg