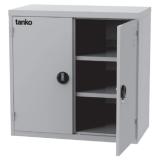

SG-231 W600xD500xH900mm With leveler screws

Storage Cabinet SFA-331 W900xD500xH900mm With 2 Shelfs loading capacity:200kg With leveler screws

Tool Cabinet
SE-23061
W600xD500xH900mm
drawer:H100x3.H150x3.H200x1
With leveler screws
Drawer loading capacity:50kg

### **Modular System Workstation**

- **1** SFA-361 Storage Cabinet x1
- **2** SFA-331 Storage Cabinet x1
- SG-231 Waste Bin Cabinet x1
- 4 SE-23061 Tool Cabinet x1
- **SPW-3** Steel Top x1
- **6 SPW-4** Steel Top x1
- **SPQ-33A** Rack set with light x1
- **® SPQ-43A** Rack set with light x1
- **(1)** STL-1 Linking Pole x3
- **% Power plugs not included**

- **1** SFA-361 Storage Cabinet x1
- **2 SFA-331** Storage Cabinet x1
- **G SPW-3** Steel Top x1
- **G SPW-4** Steel Top x1
- **SPQ-33A** Rack set with light x1
- **® SPQ-43A** Rack set with light x1
- **1** STL-1 Linking Pole x3
- **\* Power plugs not included**

#### D combination

- **1** SFA-361 Storage Cabinet x1
- **2** SFA-331 Storage Cabinet x1
- **SPW-3** Steel Top x1
- **9 SPQ-33A** Rack set with light x1
- **1** STL-1 Linking Pole x2
- **\* Power plugs not included**