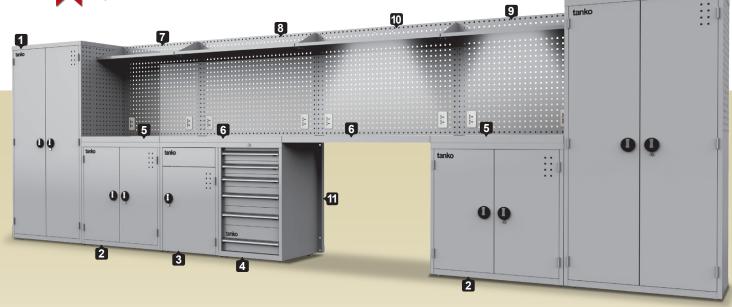

### **Modular System Workstation**

- **1** SFA-361 Storage Cabinet x1
- **2** SFA-331 Storage Cabinet x1
- SG-231 Waste Bin Cabinet x1
- 4 SE-23061 Tool Cabinet x1
- **SPW-3** Steel Top x1
- **6 SPW-4** Steel Top x1
- **SPQ-33A** Rack set with light x1
- **® SPQ-43A** Rack set with light x1
- **(1)** STL-1 Linking Pole x3
- **% Power plugs not included**

- 1 SFA-361 Storage Cabinet x1
- SG-231 Waste Bin Cabinet x1
- 4 SE-23061 Tool Cabinet x1
- **6** SPW-4 Steel Top x1
- **® SPQ-43A** Rack set with light x1
- **1** STL-1 Linking Pole x2
- **\* Power plugs not included**

- **1** SFA-361 Storage Cabinet x1
- **2 SFA-331** Storage Cabinet x1
- **G SPW-3** Steel Top x1
- **G SPW-4** Steel Top x1
- **SPQ-33A** Rack set with light x1
- **® SPQ-43A** Rack set with light x1
- **1** STL-1 Linking Pole x3
- **\* Power plugs not included**

#### D combination

- **1** SFA-361 Storage Cabinet x1
- **2** SFA-331 Storage Cabinet x1
- **SPW-3** Steel Top x1
- **9 SPQ-33A** Rack set with light x1
- **1** STL-1 Linking Pole x2
- **\* Power plugs not included**