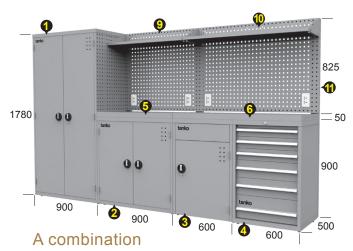

- 1 SFA-361 Storage Cabinet x1
- SG-231 Waste Bin Cabinet x1
- 4 SE-23061 Tool Cabinet x1
- **6** SPW-4 Steel Top x1
- **® SPQ-43A** Rack set with light x1
- **1** STL-1 Linking Pole x2
- **\* Power plugs not included**