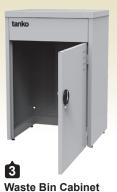

SG-231 W600xD500xH900mm With leveler screws

Storage Cabinet SFA-331 W900xD500xH900mm With 2 Shelfs loading capacity:200kg With leveler screws

Tool Cabinet
SE-23061
W600xD500xH900mm
drawer:H100x3.H150x3.H200x1
With leveler screws
Drawer loading capacity:50kg

### **Modular System Workstation**

- **1** SFA-361 Storage Cabinet x1
- **2** SFA-331 Storage Cabinet x1
- SG-231 Waste Bin Cabinet x1
- 4 SE-23061 Tool Cabinet x1
- **SPW-3** Steel Top x1
- **6 SPW-4** Steel Top x1
- **SPQ-33A** Rack set with light x1
- **® SPQ-43A** Rack set with light x1
- **(1)** STL-1 Linking Pole x3
- **% Power plugs not included**

- 1 SFA-361 Storage Cabinet x1
- SG-231 Waste Bin Cabinet x1
- 4 SE-23061 Tool Cabinet x1
- **6** SPW-4 Steel Top x1
- **® SPQ-43A** Rack set with light x1
- **1** STL-1 Linking Pole x2
- **\* Power plugs not included**