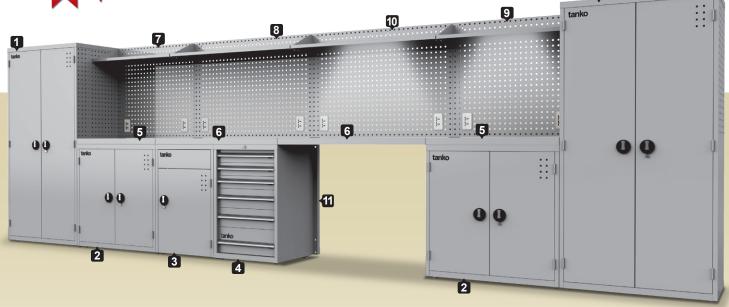

# **Modular System Workstation**

Storage Cabinet SFA-361 W900xD500xH1780mm With 4 Shelfs loading capacity:200kg With leveler screws

Storage Cabinet SFA-231 W600xD500xH900mm With 2 Shelfs loading capacity:200kg With leveler screws

SG-231 W600xD500xH900mm With leveler screws

Storage Cabinet SFA-331 W900xD500xH900mm With 2 Shelfs loading capacity:200kg With leveler screws

Tool Cabinet
SE-23061
W600xD500xH900mm
drawer:H100x3.H150x3.H200x1
With leveler screws
Drawer loading capacity:50kg

1

# **Modular System Workstation**

**\* Power plugs not included** 

7

Rack set SPQ-32A W900xD325xH825mm Panel: W900xH825mm Shelf: W895xD300xH25mm Socket: universal 220Vx2

8

Rack set SPQ-42A W1200xD325xH825mm Panel: W1200xH825mm Shelf: W1195xD300xH25mm Socket:: universal 220Vx2 9

Rack set with light SPQ-33A W900xD325xH825mm Panel: W900xH825mm Shelf: W895xD300xH25mm Socket: universal 220Vx2 Light: 14W Fluorescent Lamp

10

Rack set with light SPQ-43A W1200xD325xH825mm
Panel: W1200xH825mm
Shelf: W1195xD300xH25mm
Socket:: universal 220Vx2
Light: 14W Fluorescent Lamp

Steel Top SPW-3 W900xD500xH50mm Gauge:2mm

Steel Top SPW-4 W1200xD500xH50mm Gauge: 2mm

Linking Pole STL-1 W74xD40xH1757mm

### **Modular System Workstation**

- **1** SFA-361 Storage Cabinet x1
- **2** SFA-331 Storage Cabinet x1
- SG-231 Waste Bin Cabinet x1
- 4 SE-23061 Tool Cabinet x1
- **SPW-3** Steel Top x1
- **6 SPW-4** Steel Top x1
- **SPQ-33A** Rack set with light x1
- **® SPQ-43A** Rack set with light x1
- **(1)** STL-1 Linking Pole x3
- **% Power plugs not included**