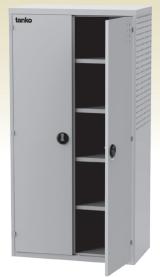

# **Modular System Workstation**

Storage Cabinet SFA-361 W900xD500xH1780mm With 4 Shelfs loading capacity:200kg With leveler screws

Storage Cabinet SFA-231 W600xD500xH900mm With 2 Shelfs loading capacity:200kg With leveler screws