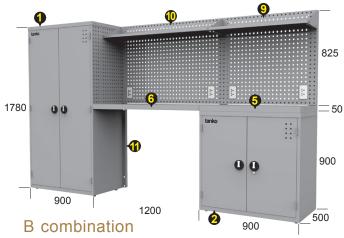

- 1 SFA-361 Storage Cabinet x1
- SG-231 Waste Bin Cabinet x1
- 4 SE-23061 Tool Cabinet x1
- **6** SPW-4 Steel Top x1
- **® SPQ-43A** Rack set with light x1
- **1** STL-1 Linking Pole x2
- **\* Power plugs not included**