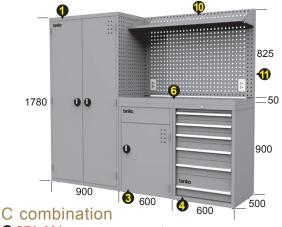

#### D combination

- **1** SFA-361 Storage Cabinet x1
- **2** SFA-331 Storage Cabinet x1
- **SPW-3** Steel Top x1
- **9 SPQ-33A** Rack set with light x1
- **1** STL-1 Linking Pole x2
- **\* Power plugs not included**