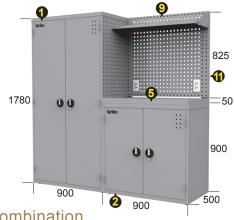

#### D combination

- **1** SFA-361 Storage Cabinet x1
- **2** SFA-331 Storage Cabinet x1
- **SPW-3** Steel Top x1
- **9 SPQ-33A** Rack set with light x1
- **1** STL-1 Linking Pole x2
- **\* Power plugs not included**