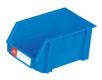

## Unit of Measurement : mm

- The knock down team bin can be added or removed from either way. It can be widely used by assembling into different shapes.
- The smaller type, as TKI-810.TKI-815.TKI-820 is ideal for use in production line or desk top classification of various parts componens.
- The larger type, as TKI-854.TKI-855, is perfect for storage. It is more convenient and cost efficiency than installation of conventional cabinet racks in storeroom.

**Index Shield** Each bin has a index shield with a coloured card. Make indications on the coloured card and put it into shield, insert shield to the front of bin. It makes index clean and clear for easy replacement.

Side Link Slots Each bin comes with two slots on either side. These slots allow side linkage of bins. It ensures that the team bins are fixed and tidy.

**Supporting Poles** Each bin has 4 poles for raising up the height between bins. It enables easy access to your objects.

**Back Link Clips** Bin can be linked back to back by the use of a clip to keep the bins together and stronger.

**Hanger Function** The TKI-861 has hanger function using in louvred board.

% Team Bin Color : Red.Blue.Yellow are available.

TKI-861 Size: H74xW100xD170 100 PCS/CTN Supporting poles, index shield with colored card appended TKI-861 has hanger function

TKI-820 Size: H153xW202xD342 18 PCS/CTN Supporting poles, index shield with colored card appended

**TKI-810** Size: H74xW102xD162 100 PCS/CTN Supporting poles, index shield with colored card appended

TKI-854

12 PCS/CTN

Size: H177xW200xD450

Supporting poles, index shield

Can be assembled with TKI-855

with colored card appended

**TKI-815** Size: H125xW152xD243 36 PCS/CTN Supporting poles, index shield with colored card appended

TKI-855 Size:H177xW300xD450 8 PCS/CTN Supporting poles, index shield with colored card appended an be assembled with TKI-854