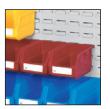

**Index Shield** Each bin has a index shield with a coloured card. Make indications on the coloured card and put it into shield, insert shield to the front of bin. It makes index clean and clear for easy replacement.