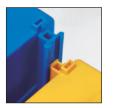

Side Link Slots Each bin comes with two slots on either side. These slots allow side linkage of bins. It ensures that the team bins are fixed and tidy.

**Supporting Poles** Each bin has 4 poles for raising up the height between bins. It enables easy access to your objects.