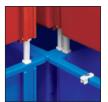

Side Link Slots Each bin comes with two slots on either side. These slots allow side linkage of bins. It ensures that the team bins are fixed and tidy.

**Supporting Poles** Each bin has 4 poles for raising up the height between bins. It enables easy access to your objects.

**Back Link Clips** Bin can be linked back to back by the use of a clip to keep the bins together and stronger.

**Hanger Function** The TKI-861 has hanger function using in louvred board.

% Team Bin Color : Red.Blue.Yellow are available.