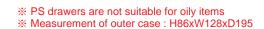

## **Team Case**

 Coloured Label Different colour tags can be applied for easier identification.

TKI-301 Drawer Size: H73xW116xD167 Drawer: 1 PCS/PS

Assembly procedure 2. Second level can be arranged with the same order as the first level, After done with frist, second level, the third, forth & fifth level follow the same order. Levels can continued to be topped till requirement meets.