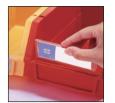

**Index Shield** Each bin has a index shield with a coloured card. Make indications on the coloured card and put it into shield, insert shield to the front of bin. It makes index clean and clear for easy replacement.