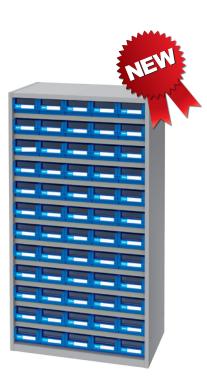

## Parts Cabinet / Team Case

## **RM Series**

- Coloured Label
  - Different colour tags can be applied for easier identification.
- Flecible Space Utilization
  - It is easy to adjust the spaces with the one removable partition boards included in each drawer.
- Anti-Slip Off Device
- Specially designed to prevent accidental slipping from happening.
- · Each drawer with one divider.





**Flexible Space** Utilization



**Transparent front** divider





Cabinet also available in grey

**RM-530** H880xW900xD420 Drawer: 30 PCS 55pcs/20ft ; 110pcs/40ft



Unit of Measurement : mm

10k0 each

**Drawer Loading Capacity** 

**RM-560** H1760xW900xD420 Drawer: 60 PCS 32pcs/20ft ; 67pcs/40ft

## **Team Case**

 Coloured Label Different colour tags can be applied for easier identification.







TKI-301 Drawer Size: H73xW116xD167 Drawer: 1 PCS/PS





Assembly procedure 2. Second level can be arranged with the same order as the first level, After done with frist, second level, the third, forth & fifth level follow the same order. Levels can continued to be topped till requirement meets.



TKI-304 Drawer Size: H35xW53xD167 Drawer: 4 PCS/PS

www

com.tw

## Unit of Measurement : mm

- The knock down team bin can be added or removed from either way. It can be widely used by assembling into different shapes.
- The smaller type, as TKI-810.TKI-815.