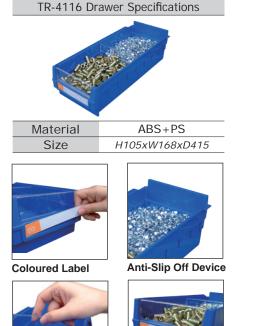

## **RM Series**

- Coloured Label
  - Different colour tags can be applied for easier identification.
- Flecible Space Utilization
  - It is easy to adjust the spaces with the one removable partition boards included in each drawer.
- Anti-Slip Off Device
- Specially designed to prevent accidental slipping from happening.
- · Each drawer with one divider.