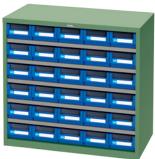

## Parts Cabinet / Team Case

**Flexible Space** Utilization

**Transparent front** divider

Cabinet also available in grey

**RM-530** H880xW900xD420 Drawer: 30 PCS 55pcs/20ft ; 110pcs/40ft

Unit of Measurement : mm

10k0 each

**Drawer Loading Capacity** 