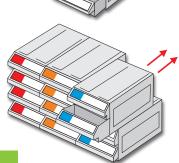

## **Team Case**

 Coloured Label Different colour tags can be applied for easier identification.

TKI-301 Drawer Size: H73xW116xD167 Drawer: 1 PCS/PS

Assembly procedure 2. Second level can be arranged with the same order as the first level, After done with frist, second level, the third, forth & fifth level follow the same order. Levels can continued to be topped till requirement meets.

## **RM Series**

- Coloured Label
  - Different colour tags can be applied for easier identification.
- Flecible Space Utilization
  - It is easy to adjust the spaces with the one removable partition boards included in each drawer.
- Anti-Slip Off Device
- Specially designed to prevent accidental slipping from happening.
- · Each drawer with one divider.