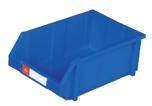

## Unit of Measurement : mm

- The knock down team bin can be added or removed from either way. It can be widely used by assembling into different shapes.
- The smaller type, as TKI-810.TKI-815.TKI-820 is ideal for use in production line or desk top classification of various parts componens.
- The larger type, as TKI-854.TKI-855, is perfect for storage. It is more convenient and cost efficiency than installation of conventional cabinet racks in storeroom.

**Index Shield** Each bin has a index shield with a coloured card. Make indications on the coloured card and put it into shield, insert shield to the front of bin. It makes index clean and clear for easy replacement.

Side Link Slots Each bin comes with two slots on either side. These slots allow side linkage of bins. It ensures that the team bins are fixed and tidy.

**Supporting Poles** Each bin has 4 poles for raising up the height between bins. It enables easy access to your objects.

**Back Link Clips** Bin can be linked back to back by the use of a clip to keep the bins together and stronger.

**Hanger Function** The TKI-861 has hanger function using in louvred board.

% Team Bin Color : Red.Blue.Yellow are available.

TKI-861 Size: H74xW100xD170 100 PCS/CTN Supporting poles, index shield with colored card appended TKI-861 has hanger function

TKI-820 Size: H153xW202xD342 18 PCS/CTN Supporting poles, index shield with colored card appended

**TKI-810** Size: H74xW102xD162 100 PCS/CTN Supporting poles, index shield with colored card appended

TKI-854

12 PCS/CTN

Size: H177xW200xD450

Supporting poles, index shield

Can be assembled with TKI-855

with colored card appended

**TKI-815** Size: H125xW152xD243 36 PCS/CTN Supporting poles, index shield with colored card appended

TKI-855 Size:H177xW300xD450 8 PCS/CTN Supporting poles, index shield with colored card appended an be assembled with TKI-854