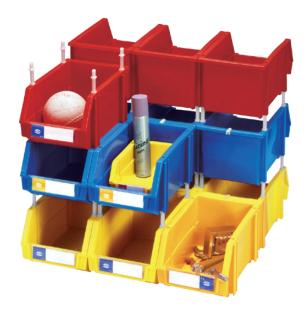

## Unit of Measurement : mm

- The knock down team bin can be added or removed from either way. It can be widely used by assembling into different shapes.
- The smaller type, as TKI-810.TKI-815.TKI-820 is ideal for use in production line or desk top classification of various parts componens.
- The larger type, as TKI-854.TKI-855, is perfect for storage. It is more convenient and cost efficiency than installation of conventional cabinet racks in storeroom.

**Index Shield** Each bin has a index shield with a coloured card. Make indications on the coloured card and put it into shield, insert shield to the front of bin. It makes index clean and clear for easy replacement.

Side Link Slots Each bin comes with two slots on either side. These slots allow side linkage of bins. It ensures that the team bins are fixed and tidy.

**Supporting Poles** Each bin has 4 poles for raising up the height between bins. It enables easy access to your objects.

**Back Link Clips** Bin can be linked back to back by the use of a clip to keep the bins together and stronger.

**Hanger Function** The TKI-861 has hanger function using in louvred board.

% Team Bin Color : Red.Blue.Yellow are available.

TKI-861 Size: H74xW100xD170 100 PCS/CTN Supporting poles, index shield with colored card appended TKI-861 has hanger function

TKI-820 Size: H153xW202xD342 18 PCS/CTN Supporting poles, index shield with colored card appended

**TKI-810** Size: H74xW102xD162 100 PCS/CTN Supporting poles, index shield with colored card appended

TKI-854

12 PCS/CTN

Size: H177xW200xD450

Supporting poles, index shield

Can be assembled with TKI-855

with colored card appended

**TKI-815** Size: H125xW152xD243 36 PCS/CTN Supporting poles, index shield with colored card appended

TKI-855 Size:H177xW300xD450 8 PCS/CTN Supporting poles, index shield with colored card appended an be assembled with TKI-854