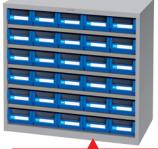

**Flexible Space** Utilization

**Transparent front** divider

Cabinet also available in grey

**RM-530** H880xW900xD420 Drawer: 30 PCS 55pcs/20ft ; 110pcs/40ft

Unit of Measurement : mm

10k0 each

**Drawer Loading Capacity** 